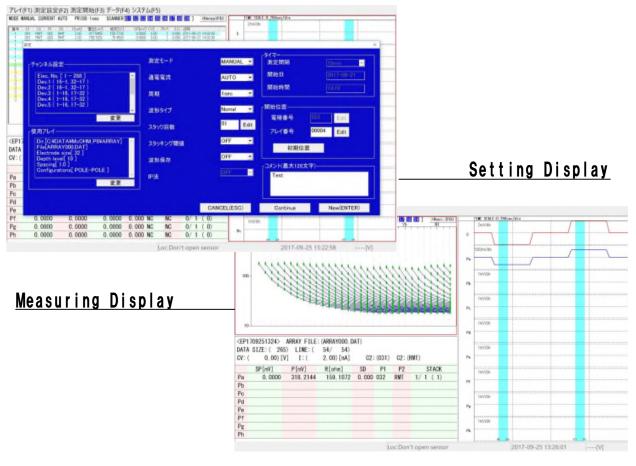

#### <Features>

- Well interface such as 10.1 inch high-brightness color LCD with high visibility, USB port as standard equipment and touch panel in a tablet PC based controller.
- 8-channel simultaneous measurement in a short time at site.
- Expandable up to 192 electrodes with scanner 32.
- Available for full-automatic measurement with the control program and automatic timing measurement by the internal clock.
- Effective for plotting function of decay curve for pole-pole array to control the quality of data at site.
- Able to store the measured data in an internal hard disk in controlling tablet.
- Cost effective, downsized system with light weight.

### < Specification >

### **System**

CPU : Intel Core i5 2.4 GHz
OS : Windows 10 Pro 64 bit

System memory : 4 GB
Data format : CSV format

Display : 10.1 inch touch panel with IPS liquid crystal display

(1920 x 1200 pixels)

Internal memory : SSD 128 GB