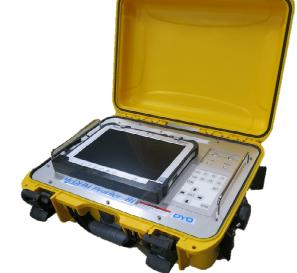

# 8 CHANNEL DIGITAL RESISTIVITY METER

# McOl-M Profiler-8i

Scanner 32

McOHM Profiler-8i

#### <Features>

- Well interface such as 10.1 inch high-brightness color LCD with high visibility, USB port as standard equipment and touch panel in a tablet PC based controller.
- 8-channel simultaneous measurement in a short time at site.
- Expandable up to 192 electrodes with scanner 32.
- Available for full-automatic measurement with the control program and automatic timing measurement by the internal clock.
- Effective for plotting function of decay curve for pole-pole array to control the quality of data at site.
- Able to store the measured data in an internal hard disk in controlling tablet.
- Cost effective, downsized system with light weight.

### **System**

CPU : Intel Core i5 2.4 GHz
OS : Windows 10 Pro 64 bit

System memory : 4 GB
Data format : CSV format

Display : 10.1 inch touch panel with IPS liquid crystal display

(1920 x 1200 pixels)

Internal memory : SSD 128 GB

Interface : USB 3.0 \* 1 port, USB 2.0 \* 3 ports

Power supply : DC 12.0 V

Operating temperature : -10~50 °C (non-condensing)

Dimension :  $429 \text{ mm (W)} \times 557 \text{ mm (D)} \times 219 \text{ mm (H)}$ 