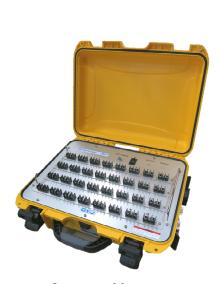

#### <Abstract>

McOHM Profiler-8i is the multi-channel digital resistivity meter.

By combining McOHM Profiler-8i and Scanner 32 (separately sold with the main unit) which has a switching function of electrode, you can conduct an efficient two-dimensional resistivity exploration.

McOHM Profiler-8i is included in 8-component receiver composed of an A / D converter of high-resolution 24-bit sigma-delta type and the latest technology of circuit, energizing circuit (maximum 400 V "800 Vp-p" · 200 mA) and controller based on tablet PC etc.

### Measuring unit

Electric current supply system : Constant current

Output voltage : Maximum 400 V (800 VP-P)

Output current : AUTO, 1, 2, 5, 10, 20, 50, 100 and 200 mA Channel : 8 ch (AD channel isolated type, 24 bit)